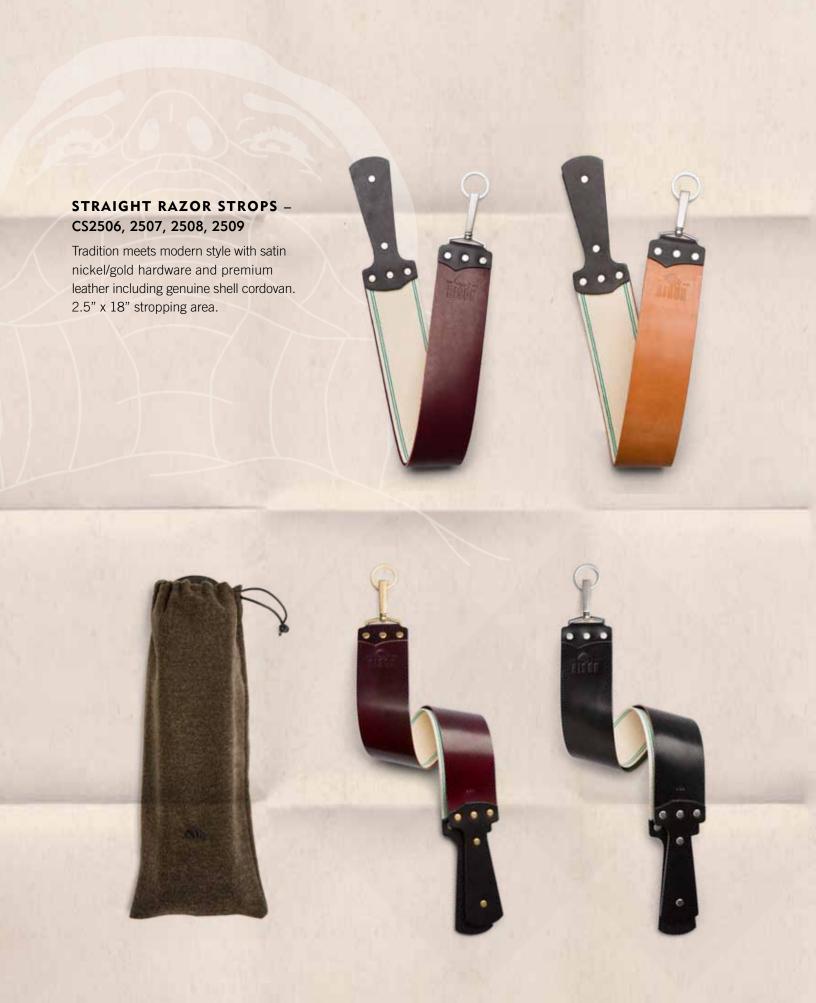

### BISON + MAX SPRECHER SIGNATURE STRAIGHT RAZOR - CSR101

With this straight razor we have attempted to create a masterpiece heirloom. Designed and crafted in collaboration with renowned artisan of custom straight razors Max Sprecher.

This signature razor features a full-sized 8/8" blade, carbon fiber scales, faux ivory wedge and includes a sleeve made with Horween® American leather.

### PADDLE STROP RAZOR CASE - CRS1751

Our paddle strop razor case walks the line between luxury and utility. It is made out of dense cocobolo hardwood, features solid brass hardware and draped with fine calfskin leather. Designed to be convenient for travel for the traditional wet shaver, it is uncompromising in its purpose to keep your blade sharp.

The case is tailored for to fit the our Signature Straight Razor but should accommodate most razors, new and old.