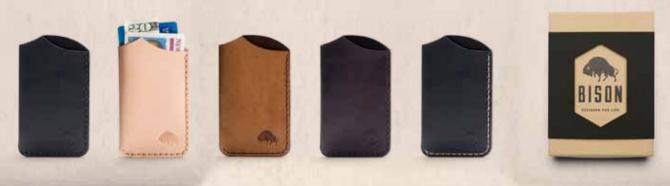

### iPHONE SLEEVES - CP102, 105, 111, 112, 113, 201, 205, 211, 212, 213

The modern lines and classic style of our iPhone<sup>™</sup> Sleeve create a uniquely contoured way to protect your mobile. Available for the iPhone 5 Models. 5" x 2.75"