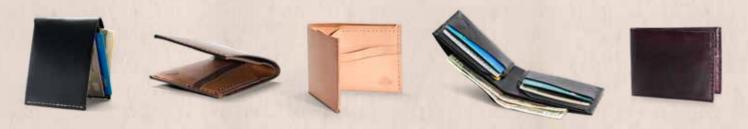

### NO. 1 WALLET - CW102, 105, 111, 112, 113

We designed this trim carry slip for times when just the essential cards and a few bills are all that's needed.  $4.25^{\circ} \times 2.5^{\circ} \times 1^{\circ}$ 

### NO. 2 WALLET - CW202, 205, 211, 212, 213

This little guy can hold a nice deck of credit cards, business cards and cash. Keep everything together in style when the basics are all you need.  $3.7" \times 2.5" \times .1"$ 

### NO. 3 WALLET - CW302, 305, 311, 312, 313

Our No. 3 is a card case wallet that features 3 pockets to organize your cash, credit cards and business cards. The tapered shape allows you to expand the large middle pocket; get free and easy access with a pinch. 4.5" x 2.5" x .1"

### NO. 4 WALLET - CW402, 405, 411, 412, 413

Function meets fashion with our slim bi-fold crafted from premium American leather. Designed to carry 4-8 cards in front plus more cards and folded bills in back.  $3.75^{\circ} \times 2.75^{\circ} \times .25^{\circ}$ 

### NO. 6 WALLET - CW602, 605, 611, 612, 613

Our medium wallet's interlocking pocket design stays thin while maximizing stylish carry for your everyday life. It's the perfect form for everyday life.  $4.5" \times 3.25" \times .25"$ 

### NO. 8 WALLET - CW802, 805, 811, 812, 813

Featuring premium Horween® American leather, our largest wallets' unique interlocking pocket design ups your carry while remaining slim and fashionable.  $4.5" \times 3.25" \times .25"$ 