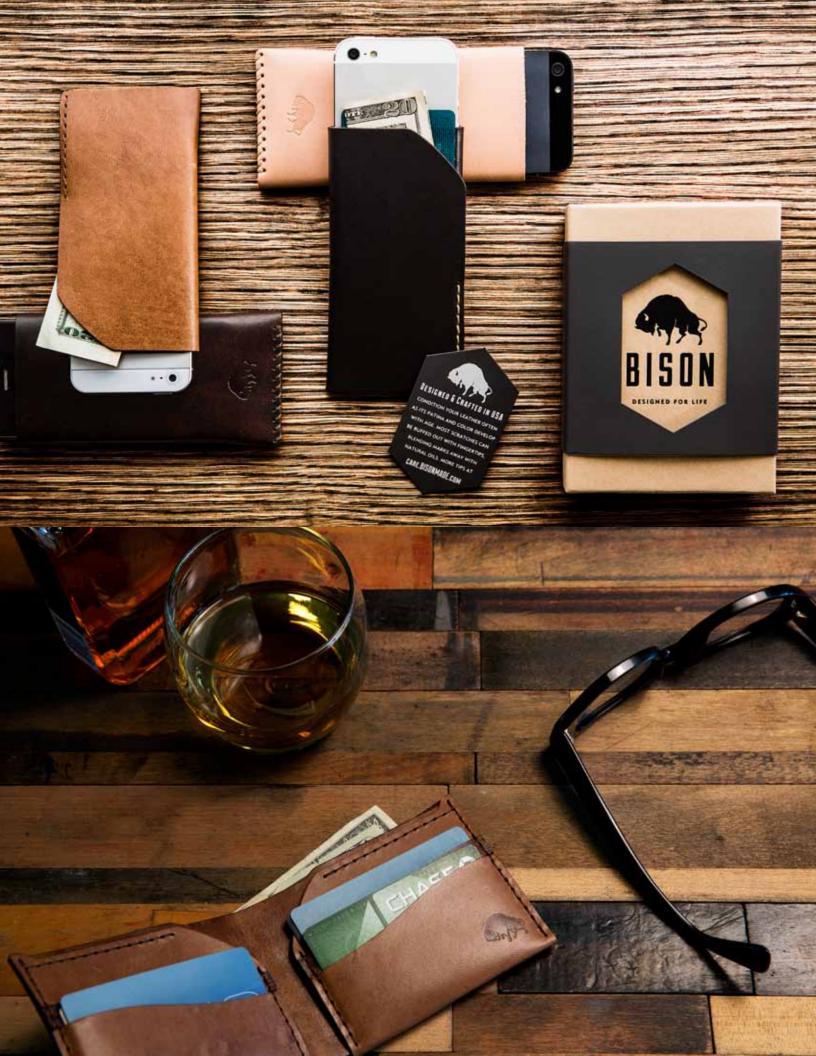

AT BISON

## ESTABLISHE

# WE MAKE GOODS FOR EVERYDAY L I F E

Our purist approach to modern design mandates that Bison products be engineered for optimum function, unsurpassed durability and timeless appeal. Our products are not individual artistic masterpieces as much as they are marvels of modern engineering. It's this science of style that makes Bison products dependable keepsakes that look as great as they last.

### iPHONE SLEEVES - CP102, 105, 111, 112, 113, 201, 205, 211, 212, 213

The modern lines and classic style of our iPhone<sup>™</sup> Sleeve create a uniquely contoured way to protect your mobile. Available for the iPhone 5 Models. 5" x 2.75"