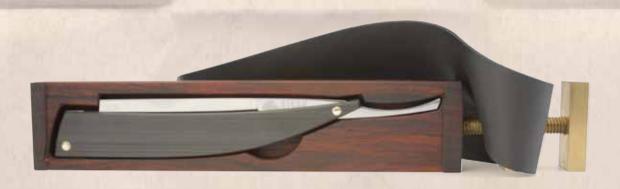

### PADDLE STROP RAZOR CASE - CRS1751

Our paddle strop razor case walks the line between luxury and utility. It is made out of dense cocobolo hardwood, features solid brass hardware and draped with fine calfskin leather. Designed to be convenient for travel for the traditional wet shaver, it is uncompromising in its purpose to keep your blade sharp.

The case is tailored for to fit the our Signature Straight Razor but should accommodate most razors, new and old.