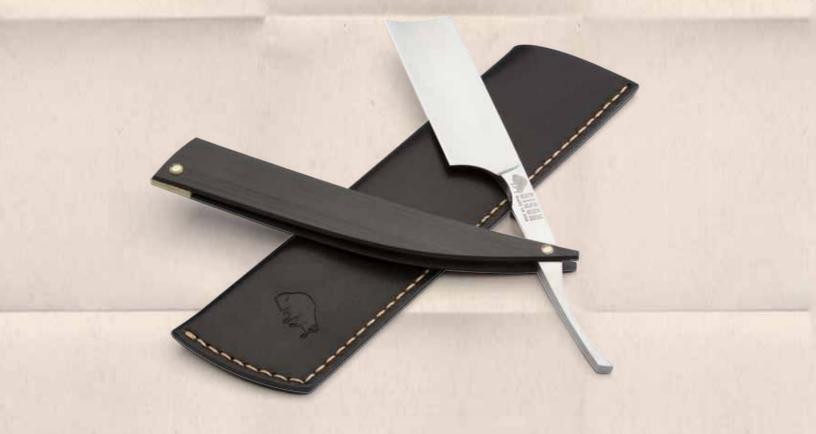

### BISON + MAX SPRECHER SIGNATURE STRAIGHT RAZOR - CSR101

With this straight razor we have attempted to create a masterpiece heirloom. Designed and crafted in collaboration with renowned artisan of custom straight razors Max Sprecher.

This signature razor features a full-sized 8/8" blade, carbon fiber scales, faux ivory wedge and includes a sleeve made with Horween® American leather.