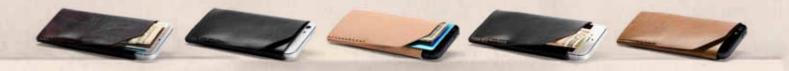

### iPHONE WALLET - CPW102, 105, 111, 112, 113

Simplify your carry by keeping cards, cash and mobile in one simple slip. Cards can be quickly accessed from the outside pocket. 5" x 2.75"