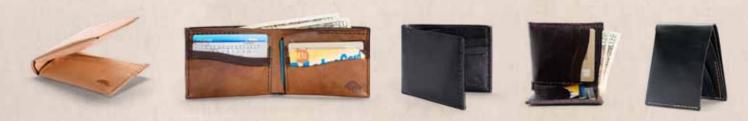

### iPHONE SLEEVES - CP102, 105, 111, 112, 113, 201, 205, 211, 212, 213

The modern lines and classic style of our iPhone<sup>™</sup> Sleeve create a uniquely contoured way to protect your mobile. Available for the iPhone 5 Models. 5" x 2.75"

### iPHONE WALLET - CPW102, 105, 111, 112, 113

Simplify your carry by keeping cards, cash and mobile in one simple slip. Cards can be quickly accessed from the outside pocket. 5" x 2.75"

### NO. 1 WALLET - CW102, 105, 111, 112, 113

We designed this trim carry slip for times when just the essential cards and a few bills are all that's needed.  $4.25^{\circ} \times 2.5^{\circ} \times 1^{\circ}$ 

### NO. 2 WALLET - CW202, 205, 211, 212, 213

This little guy can hold a nice deck of credit cards, business cards and cash. Keep everything together in style when the basics are all you need.  $3.7" \times 2.5" \times .1"$ 

### NO. 3 WALLET - CW302, 305, 311, 312, 313

Our No. 3 is a card case wallet that features 3 pockets to organize your cash, credit cards and business cards. The tapered shape allows you to expand the large middle pocket; get free and easy access with a pinch. 4.5" x 2.5" x .1"

### NO. 4 WALLET - CW402, 405, 411, 412, 413

Function meets fashion with our slim bi-fold crafted from premium American leather. Designed to carry 4-8 cards in front plus more cards and folded bills in back.  $3.75^{\circ} \times 2.75^{\circ} \times .25^{\circ}$ 

### NO. 6 WALLET - CW602, 605, 611, 612, 613

Our medium wallet's interlocking pocket design stays thin while maximizing stylish carry for your everyday life. It's the perfect form for everyday life.  $4.5" \times 3.25" \times .25"$ 

### NO. 8 WALLET - CW802, 805, 811, 812, 813

Featuring premium Horween® American leather, our largest wallets' unique interlocking pocket design ups your carry while remaining slim and fashionable.  $4.5" \times 3.25" \times .25"$ 