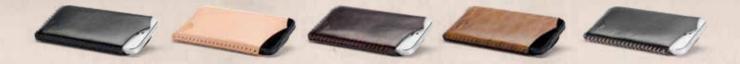

### iPHONE SLEEVES - CP102, 105, 111, 112, 113, 201, 205, 211, 212, 213

The modern lines and classic style of our iPhone<sup>™</sup> Sleeve create a uniquely contoured way to protect your mobile. Available for the iPhone 5 Models. 5" x 2.75"