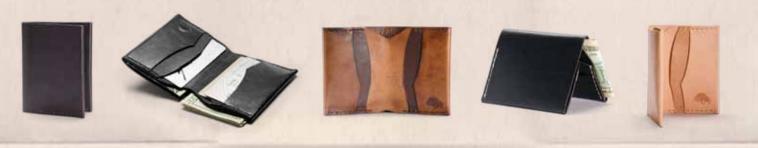

### NO. 1 WALLET - CW102, 105, 111, 112, 113

We designed this trim carry slip for times when just the essential cards and a few bills are all that's needed.  $4.25^{\circ} \times 2.5^{\circ} \times 1^{\circ}$ 

### NO. 4 WALLET - CW402, 405, 411, 412, 413

Function meets fashion with our slim bi-fold crafted from premium American leather. Designed to carry 4-8 cards in front plus more cards and folded bills in back.  $3.75^{\circ} \times 2.75^{\circ} \times .25^{\circ}$ 