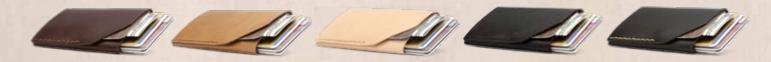

### iPHONE WALLET - CPW102, 105, 111, 112, 113

Simplify your carry by keeping cards, cash and mobile in one simple slip. Cards can be quickly accessed from the outside pocket. 5" x 2.75"